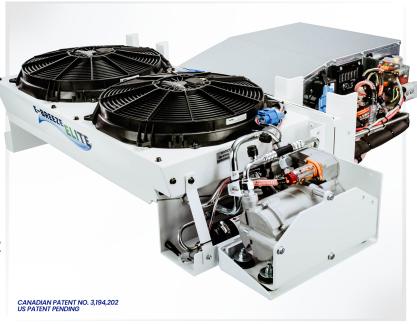

### E-BREEZE ELITE

### 800V Front Mounted HVAC

- All-in-one design
- Dual CAN based control system
- Brushless Fans and Blower
- **Optimized Energy Management**