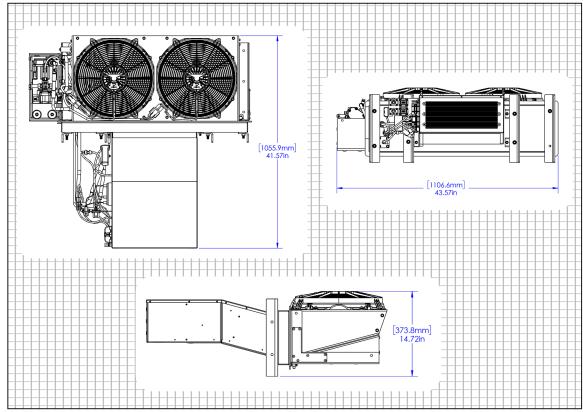

#### **PRODUCT DIMENSIONS**

Width: 43.57 in [1106.6 mm]

Height: 14.72 in [373.8 mm]

Depth: 41.57 in [1055.9 mm]

SCAN FOR MORE

<sup>\*</sup> Simplicity Air Ltd follows the ARI Standard for testing at 95°F outdoor and 80°F indoor conditions with real-world compressor output, unlike all competitive product literature.
\*\* Measured (not theoretical) output with no ducting attached.
\*\*\* Up to 4 Additional Heaters are easily added to the system with CAN communication.